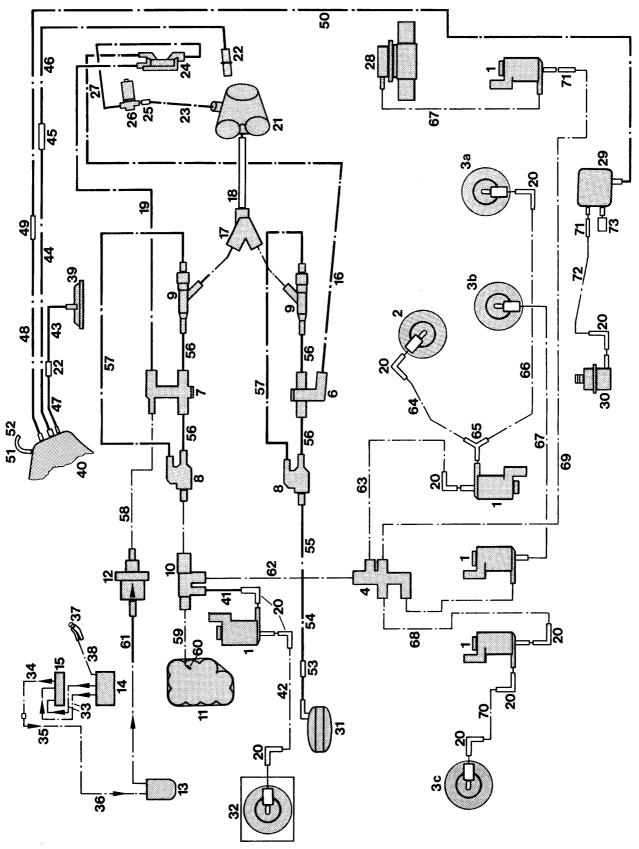

Diagram of vacuum lines

Carrera 2 and Tiptronic

79-96

## **On-Board Diagnosis**

| 1 - Electrical switch-over valve             | 31 - Brake unit                        |
|----------------------------------------------|----------------------------------------|
| 2 - Vacuum modulator, left selector sleeve   | 32 - Heater flap with vacuum modulator |
| 3a - Vacuum modulator, right selector sleeve | 33 - Hose                              |
| 3b - Vacuum modulator, tuning flap           | 34 - Hose                              |
| 3c - Vacuum modulator, fresh air             | 35 - Bleed line                        |
| 4 - Branch piece, 5-fold                     | 36 - Bleed line                        |
| 6 - Flange                                   | 37 - Filler neck                       |
| 7 - H-type connecting flange                 | 38 - Hose                              |
| 8 - Check valve                              | 39 - Breather cover                    |
| 9 - Sucking jet pump                         | 40 - Oil tank                          |
| 10 - Branch piece                            | 41 - Vacuum line                       |
| 11 - Vacuum reservoir                        | 42 - Vacuum line                       |
| 12 - Tank vent                               | 43 - Molded hose                       |
| 13 - Carbon canister                         | 44 - Molded hose                       |
| 14 - Fuel tank                               | 45 - Reducer                           |
| 15 - Expansion tank                          | 46 - Molded hose                       |
| 16 - Molded hose                             | 47 - Molded hose                       |
| 17 - Y-hose                                  | 48 - Molded hose                       |
| 18 - Tube                                    | 49 - Connecting piece                  |
| 19 - Molded hose                             | 50 - Molded hose                       |
| 20 - Sheath                                  | 51 - Pressure relief valve             |
| 21 - Cowl                                    | 52 - Molded hose                       |
| 22 - Connecting piece                        | 53 - Connecting piece                  |
| 23 - Connecting tube                         | 54 - Vacuum line, center               |
| 24 - Throttle body                           | 55 - Vacuum hose, rear                 |
| 25 - Air hose                                | 56 - Hose, metre goods, 45 mm          |
| 26 - Idle speed control                      | 57 - Vacuum hose                       |
| 27 - Air hose                                | 58 - Hose, metre goods, 45 mm          |
| 28 - Anti-run-on valve                       | 59 - PA tube                           |
| 29 - Upper intake manifold part              | 60 - Grommet                           |
| 30 - Pressure regulator                      | 61 - Bleed line                        |
|                                              |                                        |

- 62 PA tube
- 63 PA tube
- 64 PA tube
- 65 Branch piece, 3-fold
- 66 PA tube
- 67 Air hose
- 68 PA tube
- 69 PA tube
- 70 PA tube
- 71 Connecting hose
- 72 PA tube
- 73 Cap